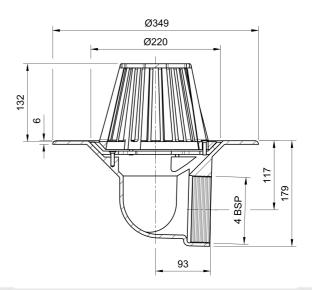

#### Name

Frost Cold Roof drain assembly - fixed dome 220mm circular, medium sump body with clamp, horizontal threaded outlet 4" BSP

## Description

Frost Cold Roof drain assembly - fixed dome 220mm circular, medium sump body with clamp, horizontal threaded outlet 4" BSP.

Domed rainwater outlets are suited to cold roof construction where the waterproof membrane is located on top of the roof deck.

Cast Iron Grade EN-GJL-150 to BS EN 1561:1997 80%-97% recycled materials 100% recyclable

Polycarbonate dome

Body Material CAST IRON **Body Type** N/A

Grating Material POLYCARBONATE

**Flow Rate** 7.88

Outlet Type THREADED Grating Type DOMED