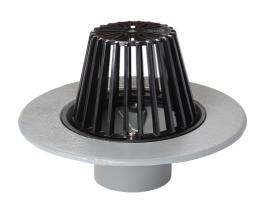

#### Name

Frost Cold Roof drain assembly - fixed dome 220mm circular, medium sump body with clamp, vertical threaded outlet 4" BSP

### Description

Frost Cold Roof drain assembly, medium-duty with fixed 220mm circular dome, medium sump body and vertical threaded outlet size 4' BSP.
Supplied with body and clamp.
Domed rainwater outlets are suited to cold roof construction where the waterproof membrane is located on top of the roof deck.