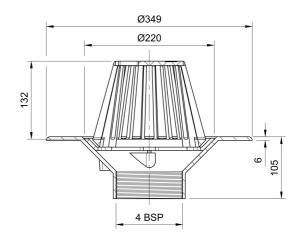

#### Name

Frost Cold Roof drain assembly - fixed dome 220mm circular, medium sump body with clamp, vertical threaded outlet 4" BSP

### Description

Frost Cold Roof drain assembly, medium-duty with fixed 220mm circular dome, medium sump body and vertical threaded outlet size 4' BSP.
Supplied with body and clamp.
Domed rainwater outlets are suited to cold roof construction where the waterproof membrane is located on top of the roof deck.