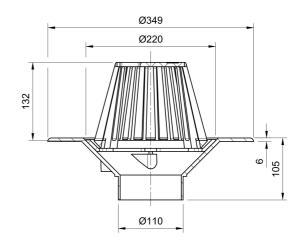

#### Name

Frost Cold Roof drain assembly - fixed dome 220mm circular, medium sump body with clamp, vertical spigot outlet 110mm

#### Description

Frost Cold Roof drain assembly - fixed dome 220mm circular, medium sump body with clamp, vertical spigot outlet 110mm.

Domed rainwater outlets are suited to cold roof construction where the waterproof membrane is located on top of the roof deck.