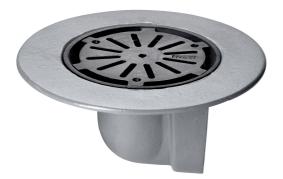

#### Name

Frost Cold Roof drain assembly - cast iron grating, fixed 240mm circular, medium sump body with clamp, horizontal threaded outlet 4" BSP

Code

33.0024

## Description

Frost Cold Roof drain assembly - cast iron grating, fixed 240mm circular, medium sump body with clamp, horizontal threaded outlet 4" BSP. Suited to cold roof construction where the waterproof membrane is located on top of the roof deck.