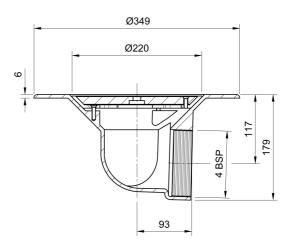

#### Name

Frost Cold Roof drain assembly - cast iron grating, fixed 240mm circular, medium sump body with clamp, horizontal threaded outlet 4" BSP

Code

33.0024

## Description

Frost Cold Roof drain assembly - cast iron grating, fixed 240mm circular, medium sump body with clamp, horizontal threaded outlet 4" BSP. Suited to cold roof construction where the waterproof membrane is located on top of the roof deck.

Grating Material DUCTILE IRON

**Flow Rate** 7.88

Outlet Type THREADED Grating Type FLAT