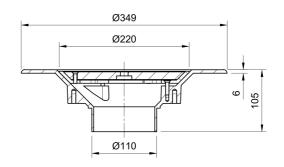

#### Name

Frost Cold Roof drain assembly - cast iron grating, fixed 240mm circular, medium sump body with clamp, vertical spigot outlet 110mm

### Description

Frost Cold Roof drain assembly - cast iron grating, fixed 240mm circular, medium sump body with clamp, vertical spigot outlet 110mm
Suited to cold roof construction where the waterproof membrane is located on top of the roof deck.