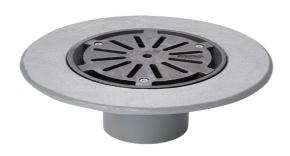

#### Name

Frost Cold Roof drain assembly - cast iron grating, fixed 240mm circular, medium sump body with clamp, vertical spigot outlet 110mm

### Description

Frost Cold Roof drain assembly - cast iron grating, fixed 240mm circular, medium sump body with clamp, vertical spigot outlet 110mm
Suited to cold roof construction where the waterproof membrane is located on top of the roof deck.