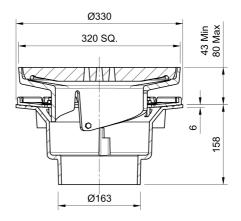

### Name

Frost Floor drain assembly heavy duty with clamp, 320mm grating square, large sump body cast iron vertical outlet 150mm DIA

Code

31.0219

### **Description**

Frost floor drain with 320mm square grating, large sump body and spigot outlet. Supplied with membrane clamp. Connect directly to pipework. Untrapped assemblies are for use in unfinished, screeded or paved concrete floors such as parking areas, warehouses and plant rooms. Please note that the overall height of assemblies will vary according to membrane thickness.