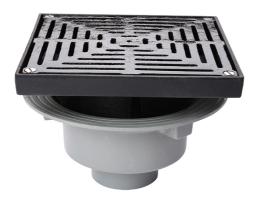

### Name

Frost Floor drain assembly heavy duty with clamp, 320mm grating square, large sump body cast iron vertical outlet 150mm DIA

Code

31.0219

### **Description**

Frost floor drain with 320mm square grating, large sump body and spigot outlet. Supplied with membrane clamp. Connect directly to pipework. Untrapped assemblies are for use in unfinished, screeded or paved concrete floors such as parking areas, warehouses and plant rooms. Please note that the overall height of assemblies will vary according to membrane thickness.