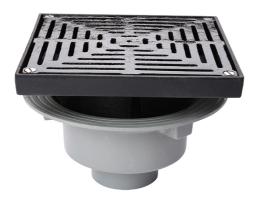

### Name

Frost Floor drain assembly heavy duty with clamp adjustable 320mm grating square, large sump body cast iron vertical outlet 100mm DIA

Code

31.0211

### **Description**

Frost floor drain with 320mm square grating, large sump body and spigot outlet. Supplied with membrane clamp. Connect directly to pipework. Untrapped assemblies are for use in unfinished, screeded or paved concrete floors such as parking areas, warehouses and plant rooms. Please note that the overall height of assemblies will vary according to membrane thickness.

Grating Material DUCTILE IRON

Flow Rate

### **Outlet Type**

SPIGOT

### Load Rating

M125 To BS EN 1253