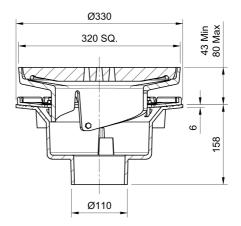

### Name

Frost Floor drain assembly heavy duty with clamp adjustable 320mm grating square, large sump body cast iron vertical outlet 100mm DIA

Code

31.0211

### **Description**

Frost floor drain with 320mm square grating, large sump body and spigot outlet. Supplied with membrane clamp. Connect directly to pipework. Untrapped assemblies are for use in unfinished, screeded or paved concrete floors such as parking areas, warehouses and plant rooms. Please note that the overall height of assemblies will vary according to membrane thickness.

### **Outlet Type**

SPIGOT