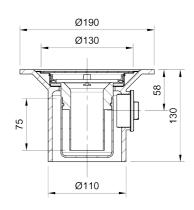

## Name

Frost Shower drain assembly trapped with clamp for vinyl floors, fixed grating 130mm round small sump body cast iron vertical 100mm spigot outlet

## **Description**

Frost shower drain with 130mm circular flat grating, small trapped sump body and spigot outlet 1 1/2" BSP side inlet supplied with blanking plug. Designed for use in wet rooms with sheet vinyl floor finish.