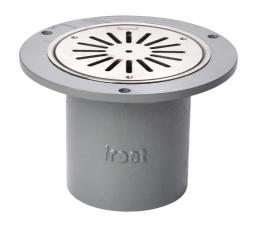

## Name

Frost Shower drain assembly trapped with clamp for vinyl floors, fixed grating 130mm round small sump body cast iron vertical 100mm spigot outlet

## **Description**

Frost shower drain with 130mm circular flat grating, small trapped sump body and spigot outlet 1 1/2" BSP side inlet supplied with blanking plug. Designed for use in wet rooms with sheet vinyl floor finish.