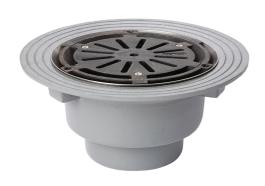

## Name

Frost Floor drain assembly medium duty with clamp fixed grating 240mm round, large sump body cast iron vertical outlet 150mm DIA

# **Description**

Frost floor drain with 240mm circular flat grating, large sump body and spigot outlet.
Supplied with membrane clamp.

Connect directly to pipework.

Untrapped medium duty assemblies for use in floors with an asphalt or composition surface membrane and subject to light vehicular traffic.