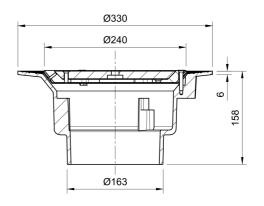

## Name

Frost Floor drain assembly medium duty with clamp fixed grating 240mm round, large sump body cast iron vertical outlet 150mm DIA

# **Description**

Frost floor drain with 240mm circular flat grating, large sump body and spigot outlet.
Supplied with membrane clamp.

Connect directly to pipework.

Untrapped medium duty assemblies for use in floors with an asphalt or composition surface membrane and subject to light vehicular traffic.