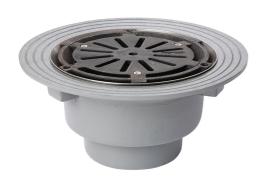

### Name

Frost Floor drain assembly medium duty th clamp fixed grating 240mm round, large sum body cast iron vertical outlet BSP6

### **Description**

Frost floor drain with 240mm circular flat grating, large sump body and threaded outlet size BSP 6
Supplied with membrane clamp.
Connect to pipework using an adaptor.
Untrapped medium duty assemblies for use in floors with an asphalt or composition surface membrane and subject to light vehicular traffic.