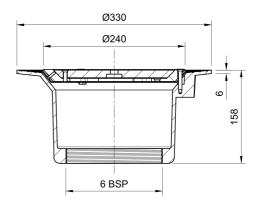

### Name

Frost Floor drain assembly medium duty th clamp fixed grating 240mm round, large sum body cast iron vertical outlet BSP6

### **Description**

Frost floor drain with 240mm circular flat grating, large sump body and threaded outlet size BSP 6
Supplied with membrane clamp.
Connect to pipework using an adaptor.
Untrapped medium duty assemblies for use in floors with an asphalt or composition surface membrane and subject to light vehicular traffic.