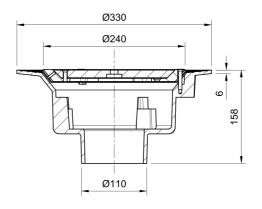

### Name

Frost Floor drain assembly medium duty clamp fixed grating 240mm round, large sump body cast iron vertical outlet BSP4

## **Description**

Frost floor drain with 240mm circular flat grating, large sump body and threaded outlet size BSP 4 Supplied with membrane clamp. Connect to pipework using an adaptor. Untrapped medium duty assemblies for use in floors with an asphalt or composition surface membrane and subject to light vehicular traffic.