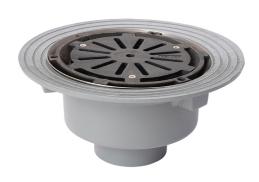

### Name

Frost Floor drain assembly medium duty with clamp fixed grating 240mm round, large sump body cast iron vertical outlet 100mm DIA

# **Description**

Frost floor drain with 240mm circular flat grating, large sump body and spigot outlet
Supplied with membrane clamp.
Connect directly to pipework.
Untrapped medium duty assemblies for use in floors with an asphalt or composition surface membrane and subject to light vehicular traffic.

# **Grating Material**

DUCTILE IRON N/A

### Outlet Type

**SPIGOT** 