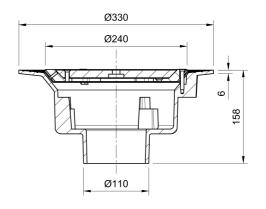

### Name

Frost Floor drain assembly medium duty with clamp fixed grating 240mm round, large sump body cast iron vertical outlet 100mm DIA

# **Description**

Frost floor drain with 240mm circular flat grating, large sump body and spigot outlet
Supplied with membrane clamp.
Connect directly to pipework.
Untrapped medium duty assemblies for use in floors with an asphalt or composition surface membrane and subject to light vehicular traffic.

### Outlet Type

**SPIGOT** 