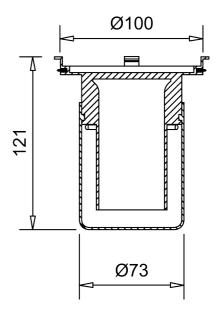

## Product Specification

Material: ABS Plastic

| <b>Name</b>                                                                                         | <b>Body Material</b>      | <b>Body Type</b>           |
|-----------------------------------------------------------------------------------------------------|---------------------------|----------------------------|
| Frost removable bottle trap - 75mm seal                                                             | PLASTIC                   | N/A                        |
| <b>Code</b>                                                                                         | <b>Grating Material</b>   | Flow Rate                  |
| 31.9510                                                                                             | N/A                       | N/A                        |
| <b>Description</b><br>Frost removable bottle trap<br>Provides a 75mm seal trap in most gratings and | <b>Outlet Type</b><br>N/A | <b>Grating Type</b><br>N/A |
| shower drains.                                                                                      |                           |                            |