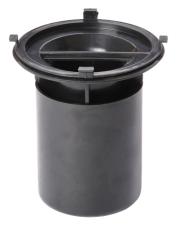

## Product Specification

Material: ABS Plastic

| <b>Name</b>                                                                                         | <b>Body Material</b>      | <b>Body Type</b>           |
|-----------------------------------------------------------------------------------------------------|---------------------------|----------------------------|
| Frost removable bottle trap - 75mm seal                                                             | PLASTIC                   | N/A                        |
| <b>Code</b>                                                                                         | <b>Grating Material</b>   | Flow Rate                  |
| 31.9510                                                                                             | N/A                       | N/A                        |
| <b>Description</b><br>Frost removable bottle trap<br>Provides a 75mm seal trap in most gratings and | <b>Outlet Type</b><br>N/A | <b>Grating Type</b><br>N/A |
| shower drains.                                                                                      |                           |                            |