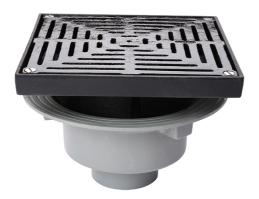

### Name

Frost Floor drain assembly heavy duty, 320mm grating square, large sump body cast iron vertical outlet 150mm DIA

Code

31.0089

# **Description**

Frost floor drain with 320mm square grating, large sump body and spigot outlet. Connect directly to pipework. Untrapped assemblies are for use in unfinished, screeded or paved concrete floors such as parking areas, warehouses and plant rooms. Please note that the overall height of assemblies will vary according to membrane thickness.