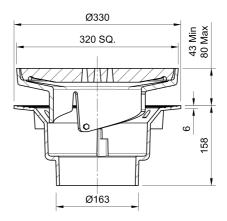

### Name

Frost Floor drain assembly heavy duty, 320mm grating square, large sump body cast iron vertical outlet 150mm DIA

Code

31.0089

# **Description**

Frost floor drain with 320mm square grating, large sump body and spigot outlet. Connect directly to pipework. Untrapped assemblies are for use in unfinished, screeded or paved concrete floors such as parking areas, warehouses and plant rooms. Please note that the overall height of assemblies will vary according to membrane thickness.