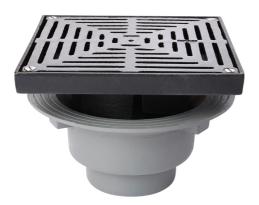

#### Name

Frost Floor drain assembly heavy duty, adjustable 320mm grating square, large sump body cast iron vertical outlet BSP4

Code

31.0084

### **Description**

Frost floor drain with 320mm square grating, large sump body and threaded outlet. Connect to pipework using an adaptor. Untrapped assemblies are for use in unfinished, screeded or paved concrete floors such as parking areas, warehouses and plant rooms. Please note that the overall height of assemblies will vary according to membrane thickness.

Grating Material DUCTILE IRON

Flow Rate

## **Outlet Type**

THREADED