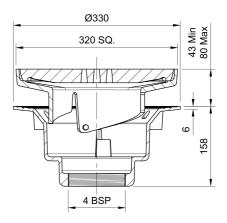

#### Name

Frost Floor drain assembly heavy duty, adjustable 320mm grating square, large sump body cast iron vertical outlet BSP4

Code

31.0084

### **Description**

Frost floor drain with 320mm square grating, large sump body and threaded outlet. Connect to pipework using an adaptor. Untrapped assemblies are for use in unfinished, screeded or paved concrete floors such as parking areas, warehouses and plant rooms. Please note that the overall height of assemblies will vary according to membrane thickness.

## **Outlet Type**

THREADED