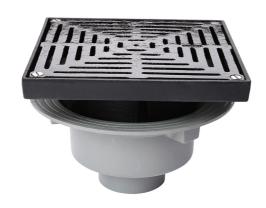

## **Description**

Frost floor drain with 320mm square grating, large sump body and spigot outlet.

Connect directly to pipework.

Untrapped assemblies are for use in unfinished, screeded or paved concrete floors such as parking areas, warehouses and plant rooms.