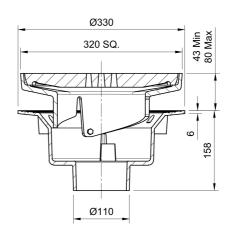

Please note that the overall height of assemblies will vary according to membrane thickness.

Cast iron Grade EN-GJL-150 to BS EN 1561:1997 80%-97% recycled materials 100% recyclable

Ductile iron BS EN 1563 & 1564 Greater than 80% recycled materials 100% recyclable **Body Material** 